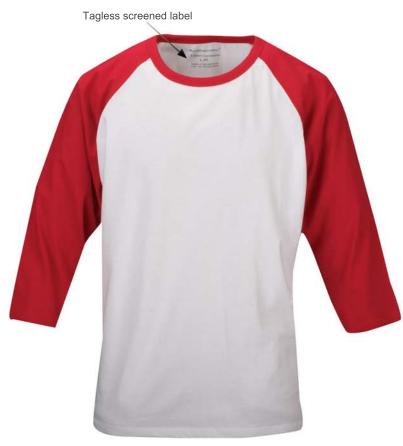

### **Product Features:**

- 9-oz, 100% ring spun cotton
- Contrast crewneck with matching sleeve colour
- Set on rib knit collar
- 3/4 length raglan sleeve
- Double-needle stitching throughout for increased durability

Adult sizes: XS - 4XL

Corresponding styles: - Baseball Tee - S822