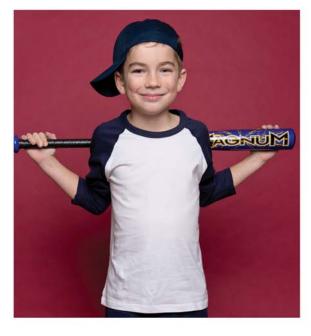

## Smart Uses:

- Schools/camps
- Gift giving
- Sports teams & events
- Coaches/athletes
- Donations/door prizes
- And much more!

# Y822 - The Authentic T-Shirt Company® Baseball Youth Tee

| GARMENT MEASUREMENTS  |     |         |         |         |  |  |
|-----------------------|-----|---------|---------|---------|--|--|
| Size                  | S   | М       | L       | XL      |  |  |
| Chest - Half Measure  | 16" | 17"     | 18"     | 19"     |  |  |
| Chest - Full Measure  | 32" | 34"     | 36"     | 38"     |  |  |
| Body Length from HPS  | 22" | 23"     | 25"     | 27"     |  |  |
| Sleeve Length from CB | 17" | 17 1/2" | 18 1/2" | 19 1/2" |  |  |