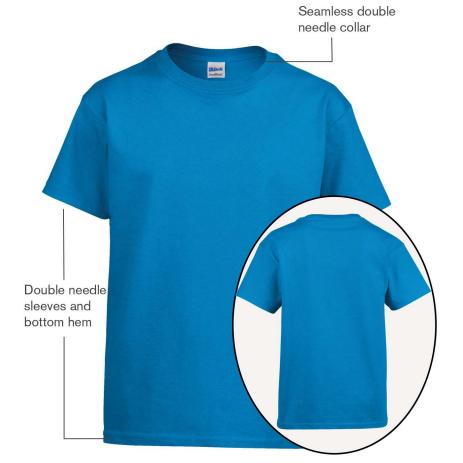

## **Product Features:**

- 9.2-oz, 50/50 cotton/polyester jersey
- Taped neck and shoulders
- Quarter-turned
- 3/4" rib knit collar
- Tear away label

Youth sizes: XS(2-4), S(6-8), M(10-12), L(14-16), XL(18-20)