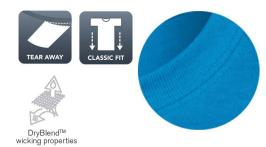

## **Product Features:**

- 9.2-oz, 50/50 cotton/polyester jersey
- Taped neck and shoulders
- Quarter-turned
- 3/4" rib knit collar
- Tear away label

Youth sizes: XS(2-4), S(6-8), M(10-12), L(14-16), XL(18-20)

# **Icons/Fabric Features:**